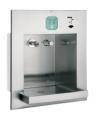

### A66 I GERMANY

**KWC ALL-IN-ONE**Washbasin unit for water, soap, air

**HEAVY-DUTY**Wall hung WC pan

### HAINER SEE I GERMANY

KWC ALL-IN-ONE

Washbasin unit for water, soap, air