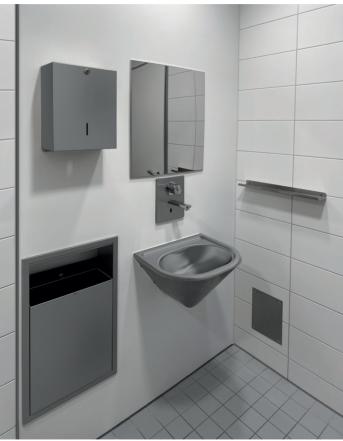

### A66 I GERMANY

**KWC ALL-IN-ONE**Washbasin unit for water, soap, air

**HEAVY-DUTY**Wall hung WC pan

### HAINER SEE I GERMANY

KWC ALL-IN-ONE

Washbasin unit for water, soap, air

#### CAMPUS urinal

for wall mounted flush valves stainless steel, surface satin finished

### SULZBURG I GERMANY

**HEAVY-DUTY**Wall hung WC pan

**RODAN Accessories**Electronic hand dryer

**CONTINA Accessories** for Barrier-free sanitary rooms

Jumbo toilet roll holder

**ANIMA** Single washbasin

**F5E** Electronic pillar tap with battery operation

### STROBL AM WOLFGANGSEE I AUSTRIA

#### ANIMA

single washbasins

**F5E** Electronic pillar tap with battery operation

#### F5E electronic urinal flush valve

for in-wall installation