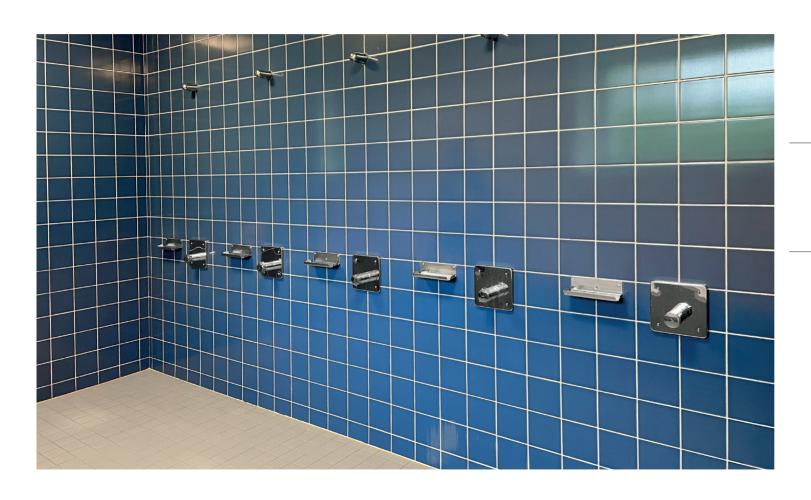

# **SPORTS FIELD CLOAKROOM**

## SCHORENMATTE, BASEL I SWITZERLAND

A3000 open watermanagement system with Ethernet and CAN bus connection

F3S self-closing bib tap

AQUAJET-Slimline shower head for wall connection

Installed product line: AQUATIMER - A3000 open Follow-up products:

F5E-Therm

A3000 open electronic thermostatic in-wall mixer