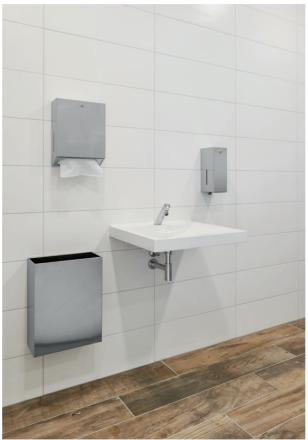

# RODAN Accessories e.g. paper towel dispenser for wall mounting or waste bin combination

Installed product line: AQUAMIX

Accessories

e.g. HEAVY-DUTY storage shelf or HEAVY-DUTY toilet roll holder

#### **RODAN Accessories**

e. g. Waste bin for wall mounting Paper towel dispenser for wall mounting

**QUADRO** single washbasin

**F3E** electronic pillar tap

**Saturn** Round washbasin Circular wash trough for 6 persons

#### **RODAN Accessories**

Paper towel dispenser for wall Soap dispenser for wall mounting