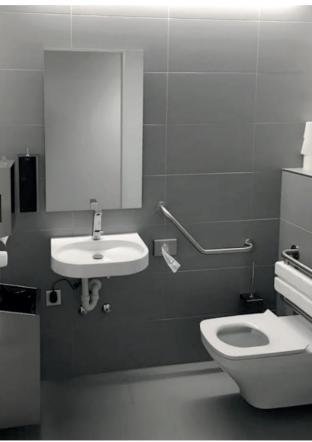

#### GIESINGEN I GERMANY

**EXOS. washbasin**made of MIRANIT with integrated grab rails and storage areas **PROTRONIC-S** 

# RODAN Accessories e.g. paper towel dispenser for wall mounting or waste bin combination

Installed product line: AQUAMIX