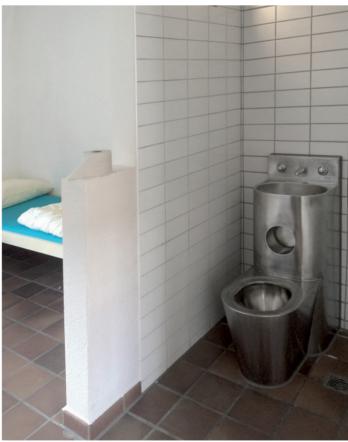

# **EASY STOP - A2 STALVEDRO**

### AIROLO I SWITZERLAND

**CAMPUS urinal**for wall mounted flush valves