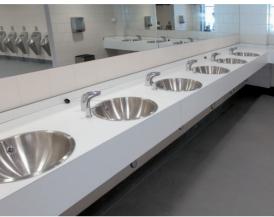

# GDAŃSK I POLAND

**CAMPUS urinal**Single urinal for wall mounting

CAMPUS Floor standing WC pan

**RONDO** round sink