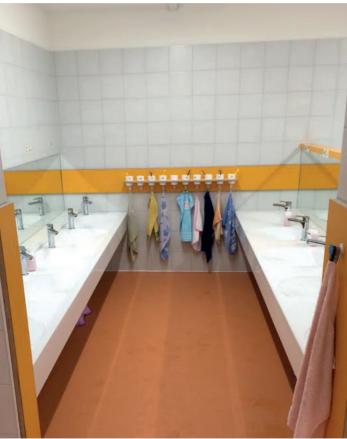

# **SPORTS FIELD CLOAKROOM**

## SCHORENMATTE, BASEL I SWITZERLAND

A3000 open watermanagement system with Ethernet and CAN bus connection

F3S self-closing bib tap

AQUAJET-Slimline shower head for wall connection

Installed product line: AQUATIMER - A3000 open Follow-up products: