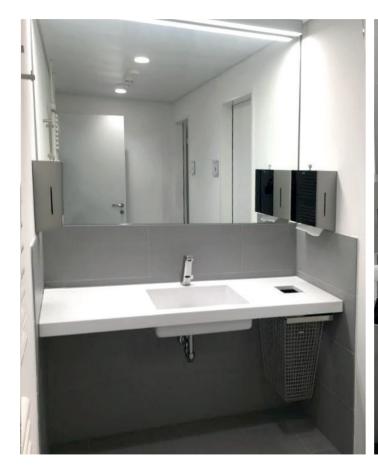

#### GIESINGEN I GERMANY

**EXOS. washbasin**made of MIRANIT with integrated grab rails and storage areas **PROTRONIC-S** 

# RODAN Accessories e.g. paper towel dispenser for wall mounting or waste bin combination

Installed product line: AQUAMIX