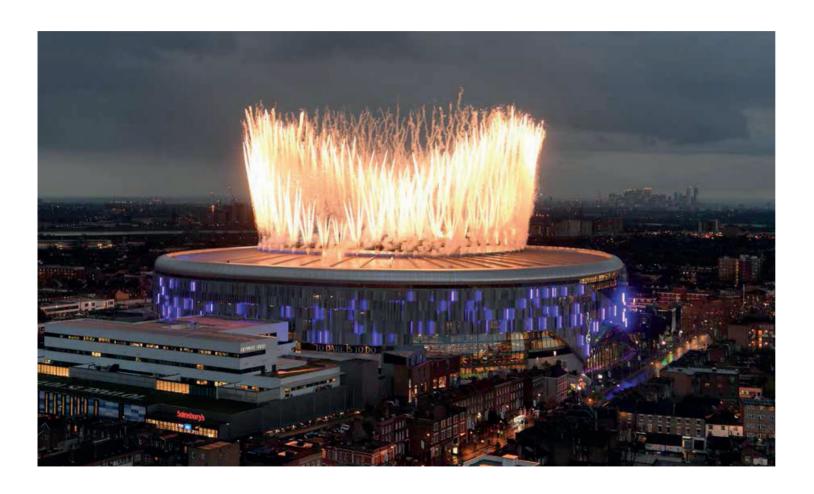

# **TOTTENHAM HOTSPUR STADIUM**

#### LONDONIUK

# Wall mounted brushed stainless steel tap sensor

customised programmable sensors for WCs, urinals and showers alongside WC flush valves