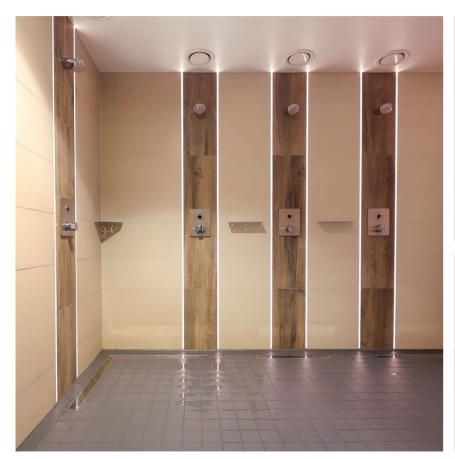

# Stadium & Arenas

# **OLYMPIC STADIUM**

#### BERLIN I GERMANY

**Installed product line:** AQUALINE & AQUAMIX, Predecessors of our F3 and F5 product line

#### Follow-up products:

**MUENCHEN shower head** for KWC shower panels and systems

F5S-Therm self-closing thermostatic in-wall mixer

SIRIUS shoe- & boot-cleaning unit