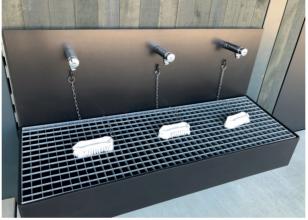

# **SPORTS FIELD CLOAKROOM**

## SCHORENMATTE, BASEL I SWITZERLAND

A3000 open watermanagement system with Ethernet and CAN bus connection

F3S self-closing bib tap

AQUAJET-Slimline shower head for wall connection

Installed product line: AQUATIMER - A3000 open Follow-up products:

F5E-Therm

A3000 open electronic thermostatic in-wall mixer