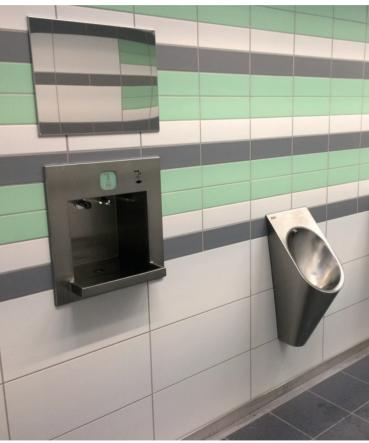

### A66 I GERMANY

**KWC ALL-IN-ONE**Washbasin unit for water, soap, air

**HEAVY-DUTY**Wall hung WC pan

### HAINER SEE I GERMANY

KWC ALL-IN-ONE

Washbasin unit for water, soap, air

### **ZURICH I SWITZERLAND**

Washbasin unit for water, soap, air

**HEAVY-DUTY** 

Wall hung WC pan