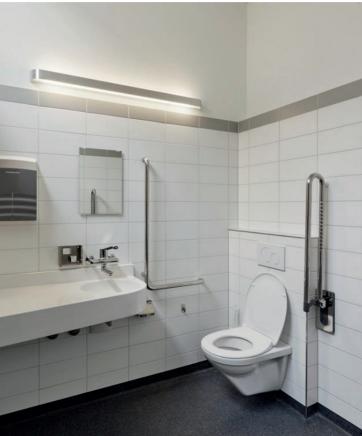

#### GIESINGEN I GERMANY

**EXOS. washbasin**made of MIRANIT with integrated grab rails and storage areas **PROTRONIC-S** 

# RODAN Accessories e.g. paper towel dispenser for wall mounting or waste bin combination

Installed product line: AQUAMIX