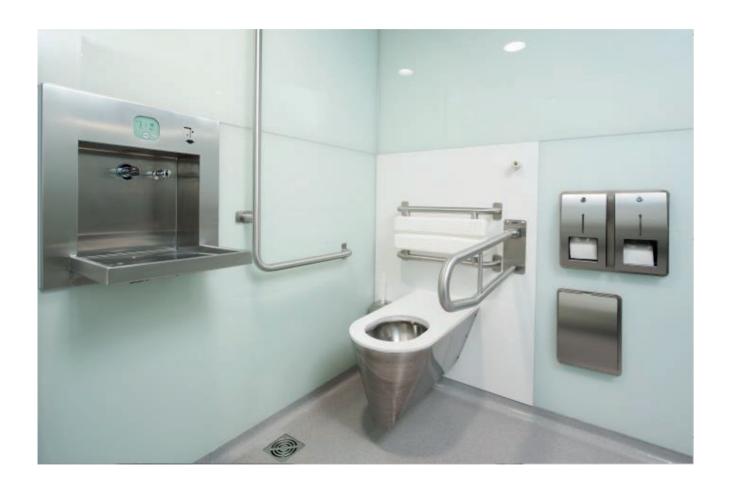

# **REHABILITATION CENTER**

#### GIESINGEN I GERMANY

**EXOS. washbasin**made of MIRANIT with integrated grab rails and storage areas **PROTRONIC-S** 

# RODAN Accessories e.g. paper towel dispenser for wall mounting or waste bin combination

Installed product line: AQUAMIX