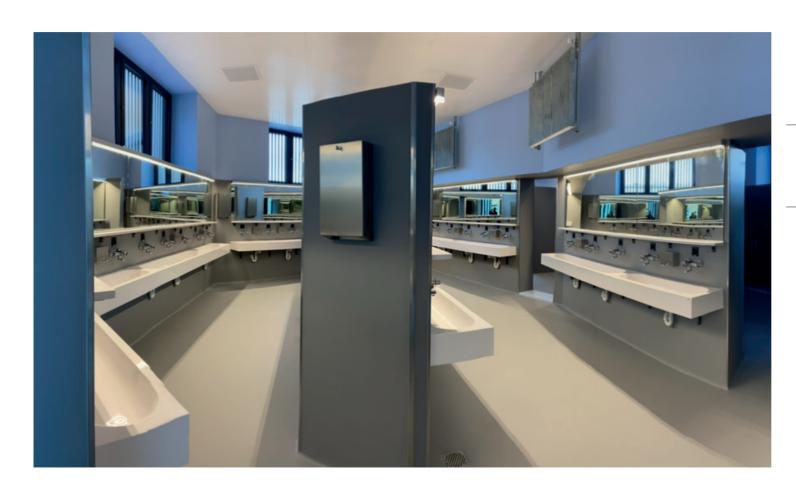

ERMANY**









**FUTURA exklusiv** multiple washbasin



FUTURA exklusiv angled leg



**F5L-Therm**Single-lever thermostatic mixer for tap unit or wall flange



**F5E-Therm**electronic thermostatic in-wall mixer for separate power supply



# **AMMERGAU HAUS**

### **OBERAMMERGAU I GERMANY**









**PROTRONIC-S** electronic pillar tap



**VARIUS** washbasins

variant with bowl OSLO made of MI-RANIT resin-bonded mineral material



# **CIVIELE TECHNIEKEN DEBOER**

### NIEUWEGEIN I NETHERLAND









#### **RODAN Accessories**

e. g. Waste bin for wall mounting Paper towel dispenser for wall mounting



**QUADRO** single washbasin

**F3E** electronic pillar tap



**Saturn** Round washbasin Circular wash trough for 6 persons



# **WASHROOM - CASERN THUN**

### THUN I SWITZERLAND





#### **VARIUS** washbasins

variant with bowl OSLO made of MI-RANIT resin-bonded mineral material



#### F5S-Mix

Self-closing wall-mounted mixer



#### **RODAN Accessories**

Paper towel dispenser for wall Soap dispenser for wall mounting



# **BARRACKS**

### **BURE I SWITZERLAND**





**F5S-Mix**Self-closing single-mixer for fitting unit or wall



**Customized washthrough** seamless welded washtrough for wall mounting



# **KRAFTWERK GROUP AG**

### MOENCHALTORF I SWITZERLAND







PROTRONIC-S electronic pillar



**CONTINA Accessories** for Barrier-free sanitary rooms



**EXOS.** Accessories



**VARIUS customized washbasin** with bowl BERLIN



06

High-security range

### A66 I GERMANY







**KWC ALL-IN-ONE**Washbasin unit for water, soap, air



**HEAVY-DUTY**Wall hung