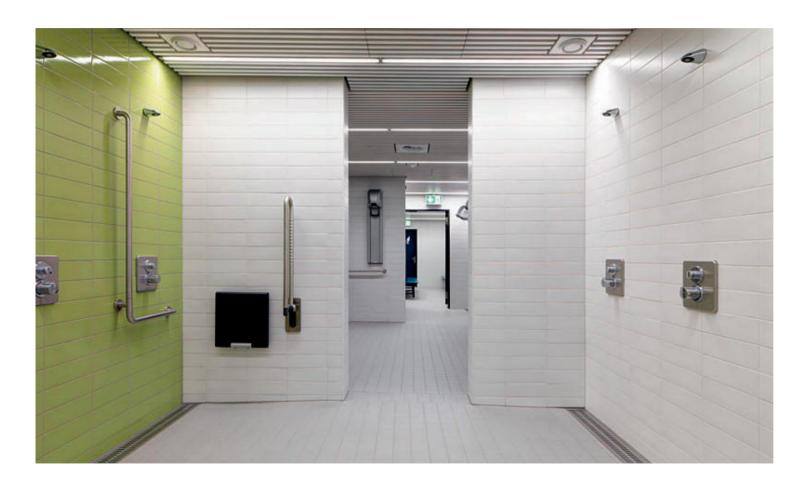

# **SPORTS FIELD CLOAKROOM**

## SCHORENMATTE, BASEL I SWITZERLAND

A3000 open watermanagement system with Ethernet and CAN bus connection

F3S self-closing bib tap

AQUAJET-Slimline shower head for wall connection

Installed product line: AQUATIMER - A3000 open Follow-up products:

F5E-Therm

A3000 open electronic thermostatic in-wall mixer