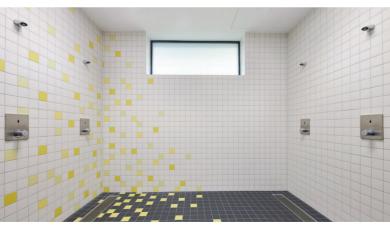

# **SPORTS FIELD CLOAKROOM**

## SCHORENMATTE, BASEL I SWITZERLAND

A3000 open watermanagement system with Ethernet and CAN bus connection

F3S self-closing bib tap

AQUAJET-Slimline shower head for wall connection

Installed product line: AQUATIMER - A3000 open Follow-up products:

F5E-Therm

A3000 open electronic thermostatic in-wall mixer