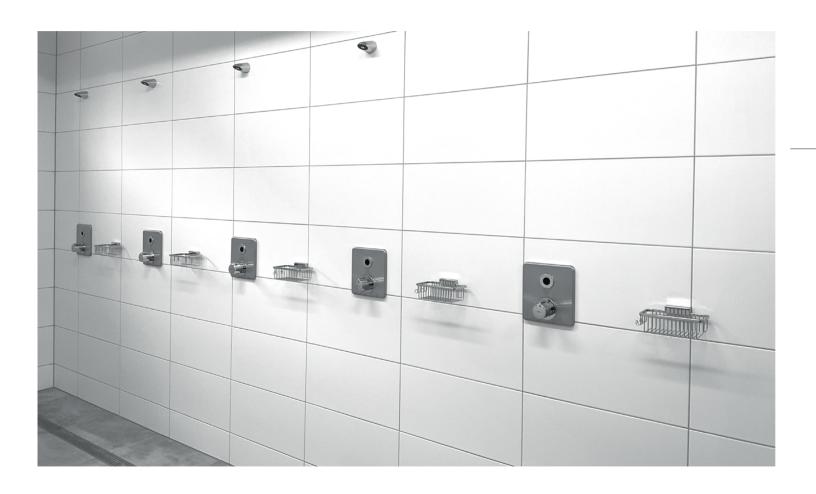

# Stadium & Arenas

# **OLYMPIC STADIUM**

#### BERLIN I GERMANY

**Installed product line:** AQUALINE & AQUAMIX, Predecessors of our F3 and F5 product line

#### Follow-up products:

**MUENCHEN shower head** for KWC shower panels and systems

F5S-Therm self-closing thermostatic in-wall mixer

SIRIUS shoe- & boot-cleaning unit