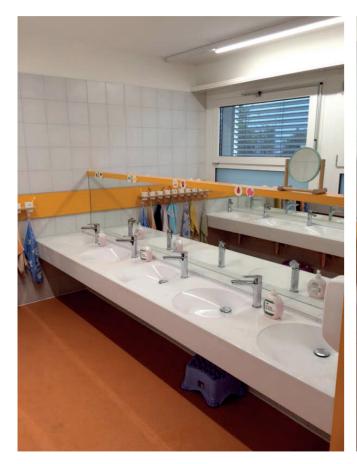

# **GOETHE SECONDARY SCHOOL**

#### NAUEN I GERMANY

**STRATOS soap dispenser** for wall mounting

QUADRO washbasin

Installed product line: AQUALINE S faucet

Follow-up products:

**F3E** electronic pillar tap

AQUAJET-Slimline

shower head for wall connection