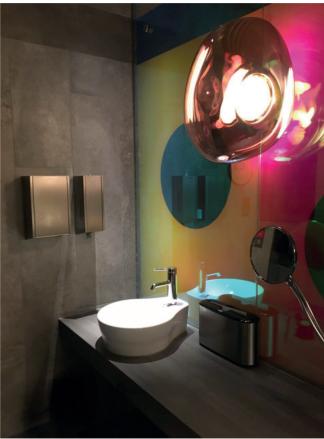

# **BLUE**

#### POTSDAM I GERMANY

AQUAJET-Slimline
shower head for wall connection
Installed product line: AQUAMIX
Follow-up products:
F5E-Therm
electronic thermostat mixer

**CONTINA Accessories** for Barrier-free sanitary rooms