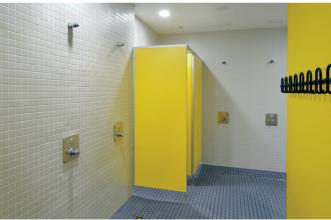

# Stadium & Arenas

# **OLYMPIC STADIUM**

#### BERLIN I GERMANY

**Installed product line:** AQUALINE & AQUAMIX, Predecessors of our F3 and F5 product line

#### Follow-up products:

**MUENCHEN shower head** for KWC shower panels and systems

F5S-Therm self-closing thermostatic in-wall mixer

SIRIUS shoe- & boot-cleaning unit