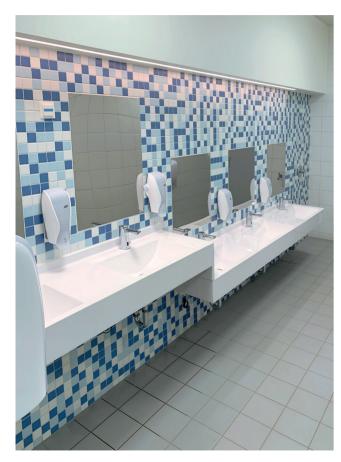

#### LUDWIGSFELDE I GERMANY

QUADRO single washbasin
PROTRONIC-S electronic pillar tap

RODAN Accessories
electronic hand dryer or
paper towel dispenser for wall
mounting

VARIUSsign washbasin

Rome (round shape)

#### VIENNA I AUSTRIA

**WASHINO-2** Children's wash-and-play trough

PROTRONIC-S electronic pillar tap

**F5E-Mix**electronic pillar mixer with battery operation

QUADRO single washbasin

**Saturn**Round washbasin

#### HAMBURG I GERMANY

with Ethernet and CAN bus connection

**F5E** Electronic pillar tap with battery operation

**F5E-Therm** electronic thermostat mixer

AQUAJET-Slimline shower head for wall connection

**VARIUSsign** Rome (round shape)