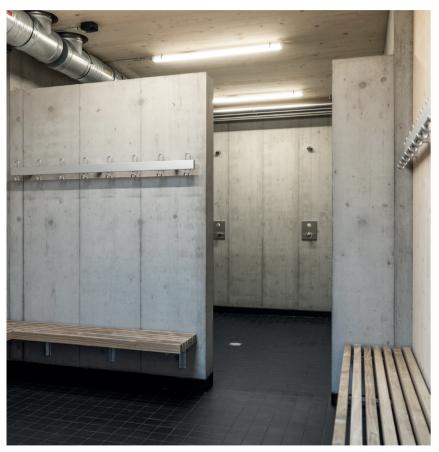

# **SPORTS FIELD CLOAKROOM**

## SCHORENMATTE, BASEL I SWITZERLAND

A3000 open watermanagement system with Ethernet and CAN bus connection

F3S self-closing bib tap

AQUAJET-Slimline shower head for wall connection

Installed product line: AQUATIMER - A3000 open Follow-up products:

F5E-Therm

A3000 open electronic thermostatic in-wall mixer