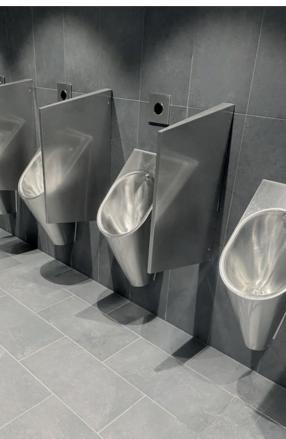

#### CAMPUS urinal

for wall mounted flush valves stainless steel, surface satin finished

### AIROLO I SWITZERLAND

**CAMPUS urinal**for wall mounted flush valves