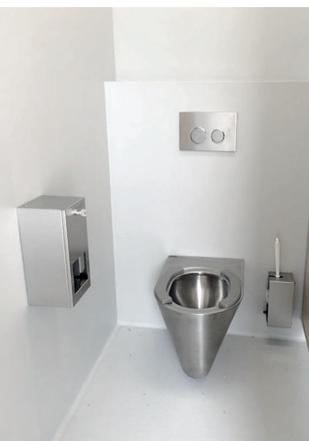

# **GDAŃSK STADIUM**

# GDAŃSK I POLAND

**CAMPUS urinal**Single urinal for wall mounting

CAMPUS Floor standing WC pan

**RONDO** round sink