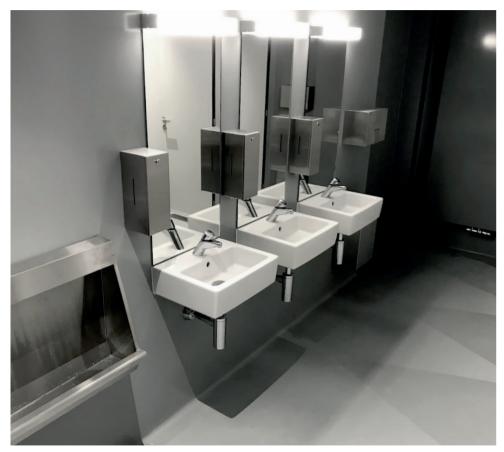

# **GDAŃSK STADIUM**

# GDAŃSK I POLAND

**CAMPUS urinal**Single urinal for wall mounting

CAMPUS Floor standing WC pan

**RONDO** round sink