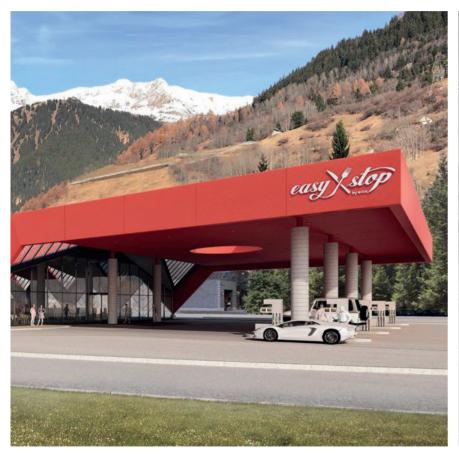

# **EASY STOP - A2 STALVEDRO**

### AIROLO I SWITZERLAND

**CAMPUS urinal**for wall mounted flush valves