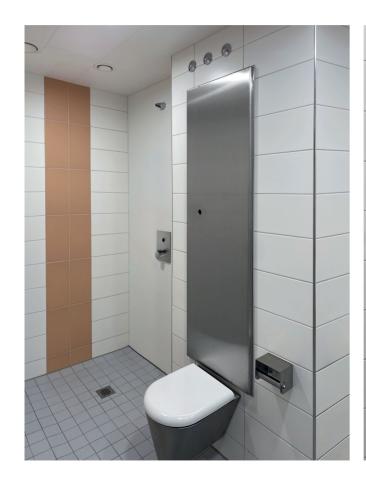

### A66 I GERMANY

**KWC ALL-IN-ONE**Washbasin unit for water, soap, air

**HEAVY-DUTY**Wall hung WC pan

### HAINER SEE I GERMANY

KWC ALL-IN-ONE

Washbasin unit for water, soap, air

#### CAMPUS urinal

for wall mounted flush valves stainless steel, surface satin finished

### SULZBURG I GERMANY

**HEAVY-DUTY**Wall hung WC pan

**RODAN Accessories**Electronic hand dryer

**CONTINA Accessories** for Barrier-free sanitary rooms

Jumbo toilet roll holder

**ANIMA** Single washbasin

**F5E** Electronic pillar tap with battery operation

### STROBL AM WOLFGANGSEE I AUSTRIA

#### ANIMA

single washbasins

**F5E** Electronic pillar tap with battery operation

#### F5E electronic urinal flush valve

for in-wall installation