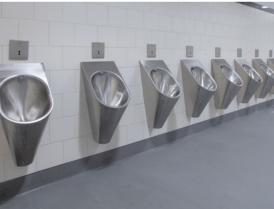

# GDAŃSK I POLAND

**CAMPUS urinal**Single urinal for wall mounting

CAMPUS Floor standing WC pan

**RONDO** round sink

#### CAMPUS urinal

for wall mounted flush valves stainless steel, surface satin finished

### AIROLO I SWITZERLAND

**CAMPUS urinal**for wall mounted flush valves