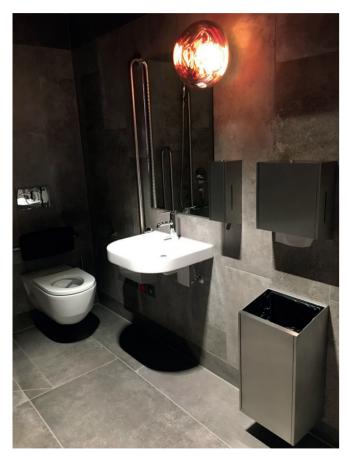

# **HOSPITAL**

#### ITZEHOE I GERMANY

**HEAVY-DUTY** single washbasin

**CAMPUS Wall hung WC pan** with seat

F5E-Therm

Electronic thermostatic in-wall mixer for separate power supply

F5E-Therm
electronic thermostat mixer
AQUAJET-Slimline
shower head for wall connection

Accessories

e.g. HEAVY-DUTY storage shelf or HEAVY-DUTY toilet roll holder